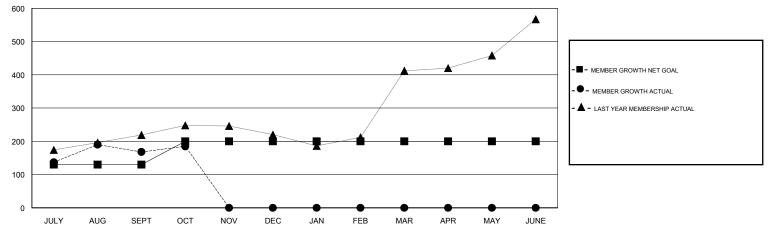

# LOCATION REP OF BANGLADESH

**GMT CA** 

|                       | Club          | s         |               | Members               |                           |                         |                                                    |
|-----------------------|---------------|-----------|---------------|-----------------------|---------------------------|-------------------------|----------------------------------------------------|
| RESULTS FOR 2018-2019 |               |           |               | RESULTS FOR 2018-2019 |                           |                         |                                                    |
| QUARTER               | NEW CLUB GOAL | NEW CLUBS | DROPPED CLUBS | QUARTER               | MEMBER GROWTH NET<br>GOAL | MEMBER GROWTH<br>ACTUAL | DROPPED<br>MEMBERS ACTUAL<br>(including transfers) |
| JULY/AUG/SEPT         | 5             | 9         | 2             | JULY/AUG/SEPT         | 130                       | 263                     | 93                                                 |
| OCT/NOV/DEC           | 1             | 0         | 0             | OCT/NOV/DEC           | 70                        | 19                      | 2                                                  |
| JAN/FEB/MAR           | 0             | 0         | 0             | JAN/FEB/MAR           | 0                         | 0                       | 0                                                  |
| APR/MAY/JUNE          | 0             | 0         | 0             | APR/MAY/JUNE          | 0                         | 0                       | 0                                                  |

### GOALS AND ACTUAL MEMBERS CUMULATIVE

| DROPPED CLUBS: 2  DROPPED MEMBERS |    | 34 CLUBS OF 98 ADDED 1 OR MORE NEW MEMBERS | GENDER DISTRIBUTION  MALE 1,930 (78.71%)  FEMALE 522 (21.29%)  Women Percentage Fiscal Year Goal: 30% |     |
|-----------------------------------|----|--------------------------------------------|-------------------------------------------------------------------------------------------------------|-----|
| DECEASED                          | 3  | CLICK HERE FOR CUMULATIVE                  | TOTAL FAMILY UNIT MEMBERS                                                                             |     |
| CLUB CANCELLED                    | 63 | MEMBERSHIP DATA                            |                                                                                                       | 500 |
| OTHER                             | 29 |                                            | FAMILY MEMBERS PAYING HALF 503 DUES                                                                   |     |
| TOTAL                             | 95 |                                            |                                                                                                       |     |