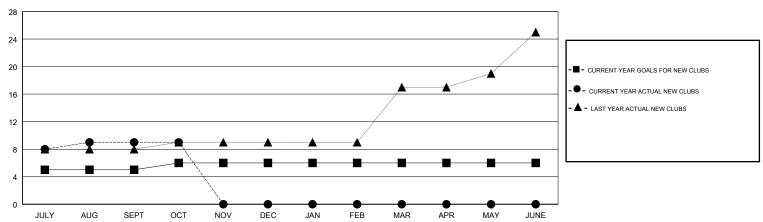

# LOCATION REP OF BANGLADESH

**GMT CA** 

|                       | Club          | s         |               | Members               |                           |                         |                                                    |
|-----------------------|---------------|-----------|---------------|-----------------------|---------------------------|-------------------------|----------------------------------------------------|
| RESULTS FOR 2018-2019 |               |           |               | RESULTS FOR 2018-2019 |                           |                         |                                                    |
| QUARTER               | NEW CLUB GOAL | NEW CLUBS | DROPPED CLUBS | QUARTER               | MEMBER GROWTH NET<br>GOAL | MEMBER GROWTH<br>ACTUAL | DROPPED<br>MEMBERS ACTUAL<br>(including transfers) |
| JULY/AUG/SEPT         | 5             | 9         | 2             | JULY/AUG/SEPT         | 130                       | 263                     | 93                                                 |
| OCT/NOV/DEC           | 1             | 0         | 0             | OCT/NOV/DEC           | 70                        | 19                      | 2                                                  |
| JAN/FEB/MAR           | 0             | 0         | 0             | JAN/FEB/MAR           | 0                         | 0                       | 0                                                  |
| APR/MAY/JUNE          | 0             | 0         | 0             | APR/MAY/JUNE          | 0                         | 0                       | 0                                                  |

### GOALS AND ACTUAL NEW CLUBS CUMULATIVE